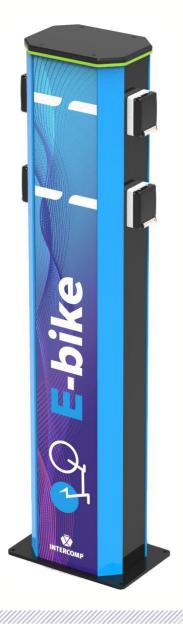

- ✓ Solid structure in painted steel for outdoor environments
- ✓ Compact and easy & customizable
- √ 4 delivery power socket
- ✓ IP55 external socket
- ✓ Up to 10A of delivered power per socket
- ✓ Safety device for power failure
- ✓ Automatic reset of the power supply

## **Product overview**