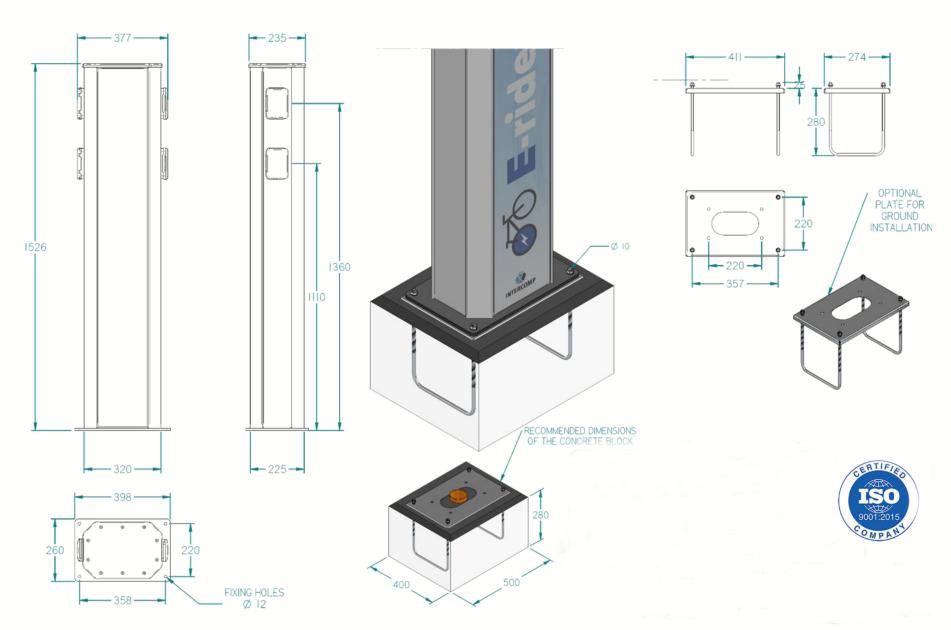

|
|                              | Socket type  Socket protection degree Max Power Max allowed voltage Security device Rated current Rated voltage Rated residual op. current Curve Connection to the power grid Rated voltage Rated current Phase Type Powered (optional) Dimensions Color Labeling Weight Chassis main material Protection degree Fastening methods Operating temp. Non operating temp. Reference Marks Directive Reference standards  CNERIDER-01A-00  EKIT-ERIDER-LAB01-00 EKIT-ERIDER-LED01-00 EKIT-ERIDER-RST01-00 EKIT-ERIDER-RST01-00 EKIT-ERIDER-BSE01-00 |







## **Mechanical features**



All dimensions are expressed in millimeters (mm)



## **Product overview**