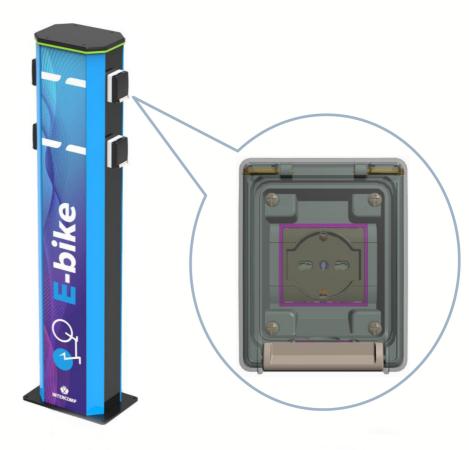

- ✓ Solid structure in painted steel for outdoor environments
- ✓ Compact and easy & customizable
- √ 4 delivery power socket
- ✓ IP55 external socket
- ✓ Up to 10A of delivered power per socket
- ✓ Safety device for power failure
- ✓ Automatic reset of the power supply

## **Technical features**

| Socket number                | 4 (2 x each side)                                                                                                                                                                                                                                                                                                                                                                                                                                                                                                                               |
|------------------------------|-------------------------------------------------------------------------------------------------------------------------------------------------------------------------------------------------------------------------------------------------------------------------------------------------------------------------------------------------------------------------------------------------------------------------------------------------------------------------------------------------------------------------------------------------|
|                              | Socket P40                                                                                                                                                                                                                                                                                                                                                                                                                                                                                                                                      |
| Cooket time                  | Suitable for :                                                                                                                                                                                                                                                                                                                                                                                                                                                                                                                                  |
| Socket type                  | - P10 "Italian socket 10A"<br>- P11 "Italian socket 16A"                                                                                                                                                                                                                                                                                                                                                                                                                                                                                        |
|                              | - P30 "Schuko socket 16A"                                                                                                                                                                                                                                                                                                                                                                                                                                                                                                                       |
| Socket protection degree     |                                                                                                                                                                                                                                                                                                                                                                                                                                                                                                                                                 |
|                              | IP55 (Only when completely closed)                                                                                                                                                                                                                                                                                                                                                                                                                                                                                                              |
|                              | Up to 10A                                                                                                                                                                                                                                                                                                                                                                                                                                                                                                                                       |
| -                            | 240V AC                                                                                                                                                                                                                                                                                                                                                                                                                                                                                                                                         |
|                              | Differential magnetothermic switch (RCCB)                                                                                                                                                                                                                                                                                                                                                                                                                                                                                                       |
|                              | 10A                                                                                                                                                                                                                                                                                                                                                                                                                                                                                                                                             |
|                              | 230/240V (EN/IEC 61009-1, 61009-2-1)                                                                                                                                                                                                                                                                                                                                                                                                                                                                                                            |
|                              | 30mA                                                                                                                                                                                                                                                                                                                                                                                                                                                                                                                                            |
| Curve                        | С                                                                                                                                                                                                                                                                                                                                                                                                                                                                                                                                               |
| Connection to the power grid | Fixed by internal terminal block                                                                                                                                                                                                                                                                                                                                                                                                                                                                                                                |
| Rated voltage                | 230/240V (EN/IEC 61009-1, 61009-2-1)                                                                                                                                                                                                                                                                                                                                                                                                                                                                                                            |
| Rated current                | 10A                                                                                                                                                                                                                                                                                                                                                                                                                                                                                                                                             |
| Phase                        | Single phase                                                                                                                                                                                                                                                                                                                                                                                                                                                                                                                                    |
| Туре                         | AC                                                                                                                                                                                                                                                                                                                                                                                                                                                                                                                                              |
| Powered (optional)           | Blue lighted upper edge when the device is powered                                                                                                                                                                                                                                                                                                                                                                                                                                                                                              |
| Dimensions                   | See next page                                                                                                                                                                                                                                                                                                                                                                                                                                                                                                                                   |
| Color                        | White RAL9003 Body (customizable on request)                                                                                                                                                                                                                                                                                                                                                                                                                                                                                                    |
| Color                        | Black RAL9005 Base (customizable on request)                                                                                                                                                                                                                                                                                                                                                                                                                                                                                                    |
| Labeling                     | See optional KIT (customizable on request)                                                                                                                                                                                                                                                                                                                                                                                                                                                                                                      |
| Weight                       | Estimated in 50KG                                                                                                                                                                                                                                                                                                                                                                                                                                                                                                                               |
| Chassis main material        | INOX AISI 304                                                                                                                                                                                                                                                                                                                                                                                                                                                                                                                                   |
| Protection degree            | IP54                                                                                                                                                                                                                                                                                                                                                                                                                                                                                                                                            |
| Fastening methods            | Floor / Fixed installation                                                                                                                                                                                                                                                                                                                                                                                                                                                                                                                      |
|                              | To be evaluated based on the composition of the support surface                                                                                                                                                                                                                                                                                                                                                                                                                                                                                 |
|                              | From -5°C to +40°C                                                                                                                                                                                                                                                                                                                                                                                                                                                                                                                              |
|                              | From -20°C to +60°C                                                                                                                                                                                                                                                                                                                                                                                                                                                                                                                             |
|                              | CE, RoHS                                                                                                                                                                                                                                                                                                                                                                                                                                                                                                                                        |
| Directive                    | Built according to European Directive                                                                                                                                                                                                                                                                                                                                                                                                                                                                                                           |
| Reference standards          | UNI EN ISO 9001                                                                                                                                                                                                                                                                                                                                                                                                                                                                                                                                 |
| CNERIDER-01A-00              | e-RIDER Basic config., RAL9003                                                                                                                                                                                                                                                                                                                                                                                                                                                                                                                  |
|                              | •                                                                                                                                                                                                                                                                                                                                                                                                                                                                                                                                               |
| EKIT-ERIDER-LAB01-00         | Labeling coating kit, "E-Rider" INTERCOMP style                                                                                                                                                                                                                                                                                                                                                                                                                                                                                                 |
| EKIT-ERIDER-LED01-00         | Blue lighted upper edge kit                                                                                                                                                                                                                                                                                                                                                                                                                                                                                                                     |
| EKIT-ERIDER-RST01-00         | Two bike rack kit                                                                                                                                                                                                                                                                                                                                                                                                                                                                                                                               |
| EKIT-ERIDER-BSE01-00         | Ground fixing kit                                                                                                                                                                                                                                                                                                                                                                                                                                                                                                                               |
| Ref. Doc.                    | ZST-4292-00000081-00                                                                                                                                                                                                                                                                                                                                                                                                                                                                                                                            |
|                              | Socket type  Socket protection degree Max Power Max allowed voltage Security device Rated current Rated voltage Rated residual op. current Curve Connection to the power grid Rated voltage Rated current Phase Type Powered (optional) Dimensions Color Labeling Weight Chassis main material Protection degree Fastening methods Operating temp. Non operating temp. Reference Marks Directive Reference standards  CNERIDER-01A-00  EKIT-ERIDER-LAB01-00 EKIT-ERIDER-LED01-00 EKIT-ERIDER-RST01-00 EKIT-ERIDER-RST01-00 EKIT-ERIDER-BSE01-00 |