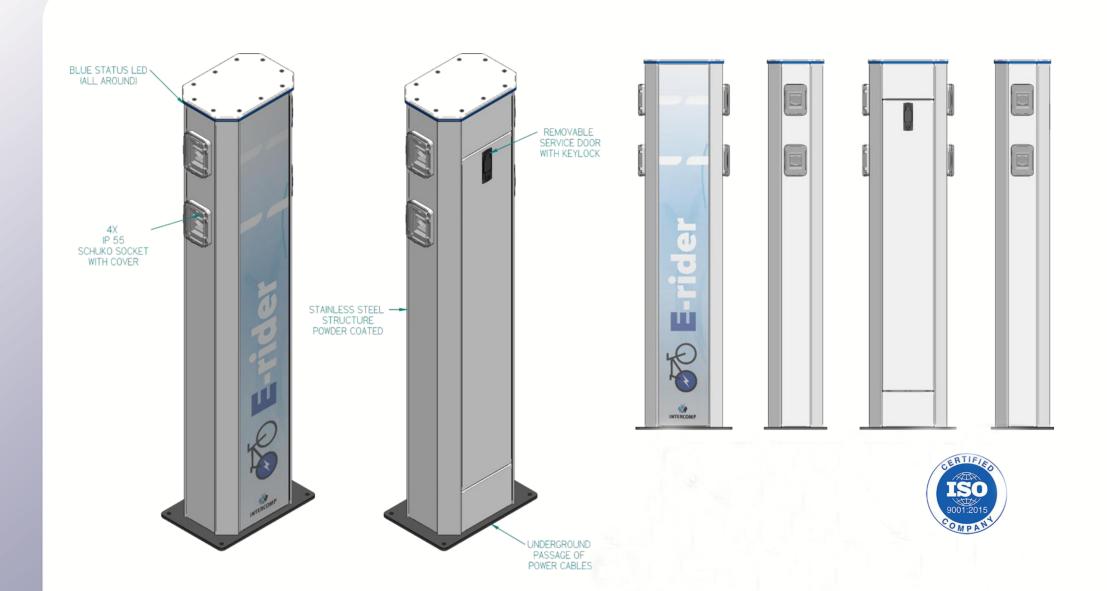

|
|                              | Socket type  Socket protection degree Max Power Max allowed voltage Security device Rated current Rated voltage Rated residual op. current Curve Connection to the power grid Rated voltage Rated current Phase Type Powered (optional) Dimensions Color Labeling Weight Chassis main material Protection degree Fastening methods Operating temp. Non operating temp. Reference Marks Directive Reference standards  CNERIDER-01A-00  EKIT-ERIDER-LAB01-00 EKIT-ERIDER-LED01-00 EKIT-ERIDER-RST01-00 EKIT-ERIDER-RST01-00 EKIT-ERIDER-BSE01-00 |







## **Mechanical features**



All dimensions are expressed in millimeters (mm)



## **Product overview**